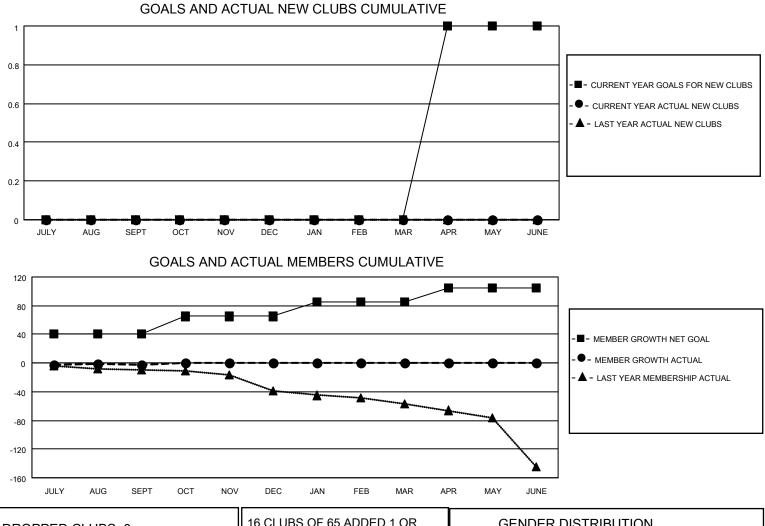

## LOCATION AUSTRALIA

District 201N2

Results as of: 9/30/2022

| Clubs                 |               |           |               | Members               |                        |                         |                                                    |
|-----------------------|---------------|-----------|---------------|-----------------------|------------------------|-------------------------|----------------------------------------------------|
| RESULTS FOR 2022-2023 |               |           |               | RESULTS FOR 2022-2023 |                        |                         |                                                    |
| QUARTER               | NEW CLUB GOAL | NEW CLUBS | DROPPED CLUBS | QUARTER MEM           | BER GROWTH NET<br>GOAL | MEMBER GROWTH<br>ACTUAL | DROPPED<br>MEMBERS ACTUAL<br>(including transfers) |
| JULY/AUG/SEPT         | 0             | 0         | 0             | JULY/AUG/SEPT         | 40                     | 38                      | 35                                                 |
| OCT/NOV/DEC           | 0             | 0         | 0             | OCT/NOV/DEC           | 25                     | 0                       | 0                                                  |
| JAN/FEB/MAR           | 0             | 0         | 0             | JAN/FEB/MAR           | 20                     | 0                       | 0                                                  |
| APR/MAY/JUNE          | 1             | 0         | 0             | APR/MAY/JUNE          | 20                     | 0                       | 0                                                  |